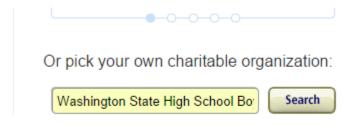

### Enter in Washington State High School Boys Volleyball Association

Check to make sure:

Supporting: Washington State High School Boys Volleyball Association
Brian's Amazon.com Today's Deals Glit Cards Sell Help