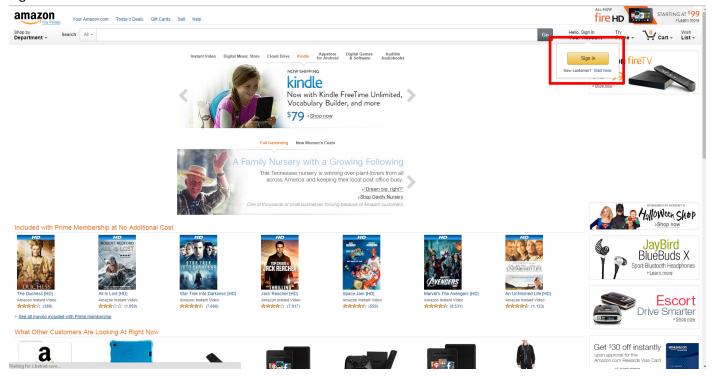

How to add us to your Amazon profile:



## Sign In:



# Enter your email and password:

# amazon

| Email                  |                          |
|------------------------|--------------------------|
| Password               | Forgot Passwor           |
|                        |                          |
| S                      | ign in                   |
|                        | reeing to our Conditions |
| Use and Sale and our P | ,                        |
| Use and Sale and our P |                          |

| Email                                           |                              |
|-------------------------------------------------|------------------------------|
| name@emailservice.                              | com                          |
| Password                                        | Forgot Password