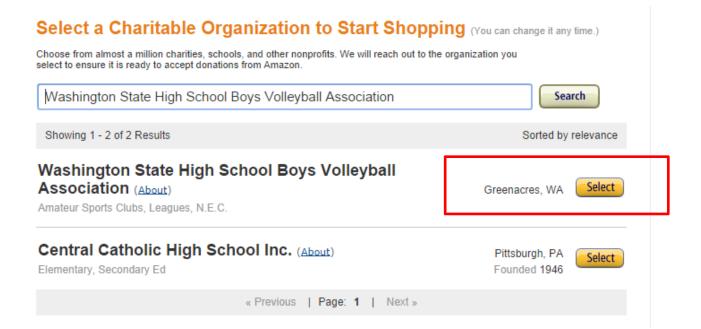

### Enter in Washington State High School Boys Volleyball Association

Check to make sure:

Supporting: Washington State High School Boys Volleyball Association
Brian's Amazon.com Today's Deals Glit Cards Sell Help