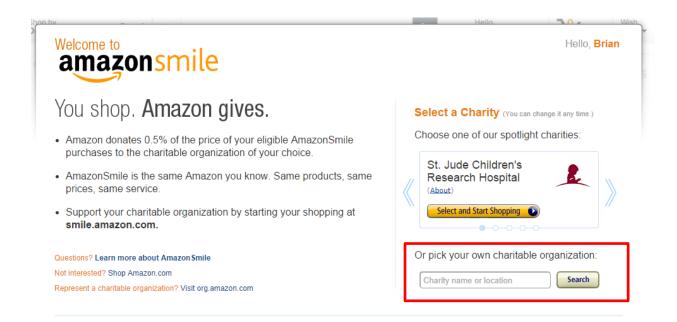

|
|-------------------------------------------------|------------------------------|
| name@emailservice.                              | com                          |
| Password                                        | Forgot Password              |
|                                                 |                              |
|                                                 |                              |
|                                                 | Sign in                      |
|                                                 |                              |
| D                                               |                              |
| By signing in you are a<br>Use and Sale and our | greeing to our Conditions of |

#### Then go to:





### Enter in Washington State High School Boys Volleyball Association





Check to make sure:



Supporting: Washington State High School Boys Volleyball Association
Brian's Amazon.com Today's Deals Glit Cards Sell Help